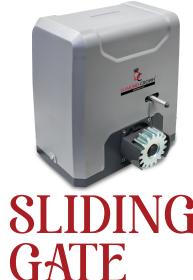

@gmail.com





*REGIONAL OFFICE* Opp.darul Falah English Medium School, Ooty Road, Poopalam, Valamboor (po) - 679325, Perinthalmanna.

**&** 0487 2363 777, 7025 117 777, 7025 788 888



**Q** CORPORATE OFFICE





Old Sheeba Talkies Building Olarikkara, Thrissur - 680 012



## SWING GATE



## **FEATURES**

1 Innovative gearbox for quiet and smooth

- 2 Equipped with soft start and stop functions for a smooth run and long life
- 3 The gate leaf reverses or stops when any obstacles are detected

A Safety is ensured with photocells and flashing lights. The emergency release key provides manual operation in case of power failure

5 Single button operation: OPEN-STOP-CLOSE

6 Customized programming according to personal requirements

7 Low power consumption



ROLLER **SWING** GATE











## **FEATURES**

- 1 Soft start & stop function for a smooth run.
- 2 Selectable installation direction(Left & Right).
- 3 Pedestrian mode
- 4 Optional connector for Infrared sensor for further safety
- 5 Gate rebounds when objects are detected
- 6 Available in AC and DC motors
- Selectable backup power supply



www.diamondcrowndoors.in

www.diamondcrowndoors.in