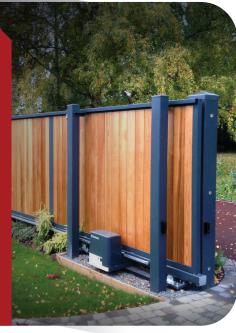

## SWING GATE

## **FEATURES**

- 1 Soft start & stop function for a smooth run.
- 2 Selectable installation direction(Left & Right).
- 3 Pedestrian mode
- 4 Optional connector for Infrared sensor for further safety
- 5 Gate rebounds when objects are detected
- 6 Available in AC and DC motors
- Selectable backup power supply