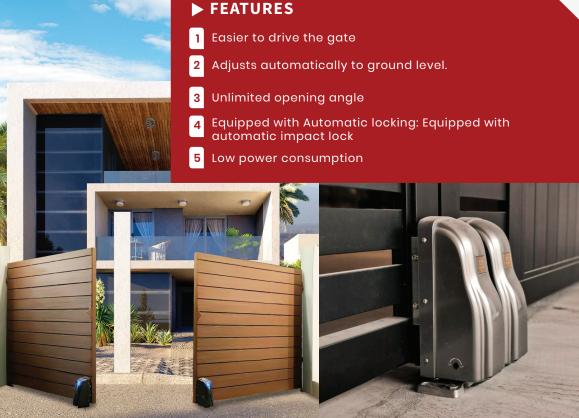

## **FEATURES**

- 1 Soft start & stop function for a smooth run.
- 2 Selectable installation direction(Left & Right).
- 3 Pedestrian mode
- 4 Optional connector for Infrared sensor for further safety
- 5 Gate rebounds when objects are detected
- 6 Available in AC and DC motors
- Selectable backup power supply