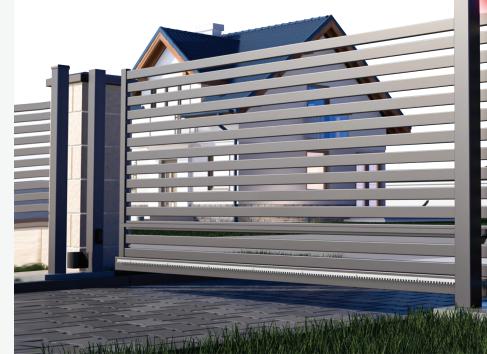

## SWING GATE

## **FEATURES**

1 Innovative gearbox for quiet and smooth

- 2 Equipped with soft start and stop functions for a smooth run and long life
- 3 The gate leaf reverses or stops when any obstacles are detected

A Safety is ensured with photocells and flashing lights. The emergency release key provides manual operation in case of power failure

5 Single button operation: OPEN-STOP-CLOSE

6 Customized programming according to personal requirements

7 Low power consumption

ROLLER **SWING** GATE