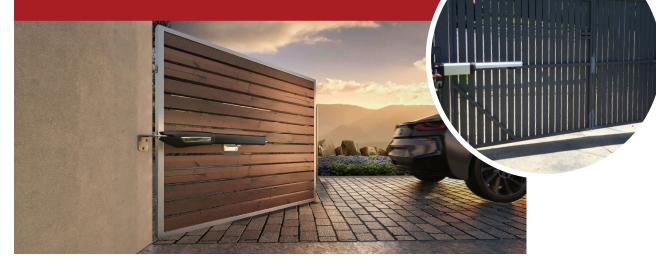

## SWING GATE

## **FEATURES**

1 Innovative gearbox for quiet and smooth

- 2 Equipped with soft start and stop functions for a smooth run and long life
- 3 The gate leaf reverses or stops when any obstacles are detected

A Safety is ensured with photocells and flashing lights. The emergency release key provides manual operation in case of power failure

5 Single button operation: OPEN-STOP-CLOSE

6 Customized programming according to personal requirements

7 Low power consumption

ROLLER **SWING** GATE